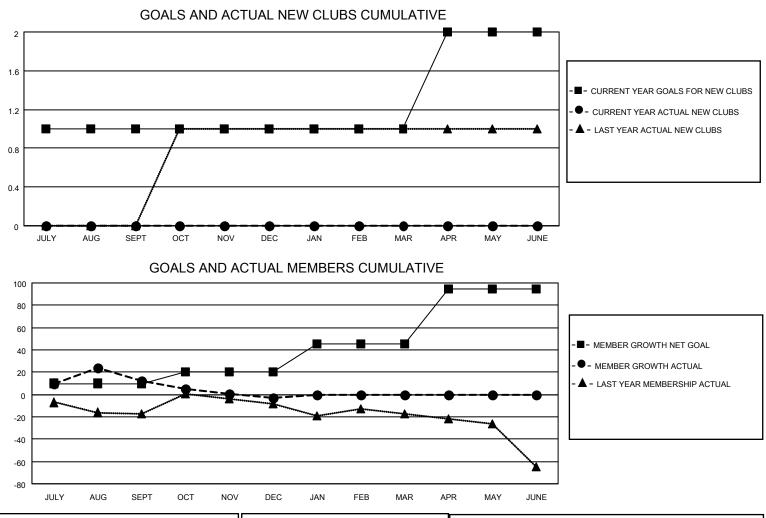

## LOCATION CALIFORNIA

District 4 C2

Results as of: 12/31/2021

| Clubs                 |               |           |               | Members               |                        |                         |                                                    |
|-----------------------|---------------|-----------|---------------|-----------------------|------------------------|-------------------------|----------------------------------------------------|
| RESULTS FOR 2021-2022 |               |           |               | RESULTS FOR 2021-2022 |                        |                         |                                                    |
| QUARTER               | NEW CLUB GOAL | NEW CLUBS | DROPPED CLUBS | QUARTER               | BER GROWTH NET<br>GOAL | MEMBER GROWTH<br>ACTUAL | DROPPED<br>MEMBERS ACTUAL<br>(including transfers) |
| JULY/AUG/SEPT         | 1             | 0         | 4             | JULY/AUG/SEPT         | 10                     | 65                      | 48                                                 |
| OCT/NOV/DEC           | 0             | 0         | 0             | OCT/NOV/DEC           | 10                     | 26                      | 41                                                 |
| JAN/FEB/MAR           | 0             | 0         | 0             | JAN/FEB/MAR           | 25                     | 0                       | 0                                                  |
| APR/MAY/JUNE          | 1             | 0         | 0             | APR/MAY/JUNE          | 50                     | 0                       | 0                                                  |